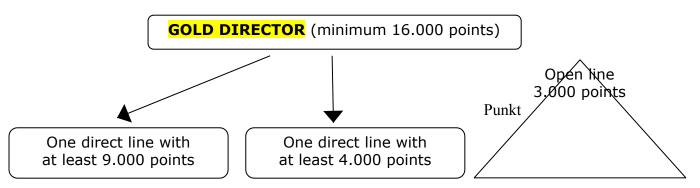

## Position GD (650 Euro + 5% Residual Commission)

A minimum of 200 paid gold contracts in the qualifying month