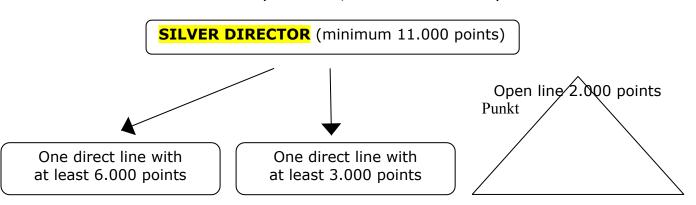

#### Position SD (630 Euro + 4,5% Residual Commission)

A minimum of 100 paid contracts in the qualifying month