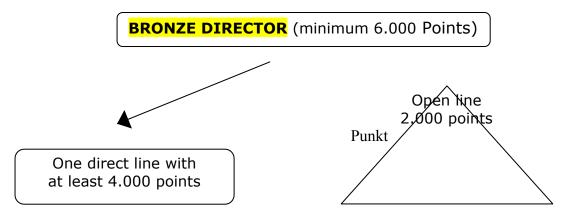

### Position BD (590 Euro + 4% Residual Commission)

A minimum of 50 paid contracts in the qualifying month