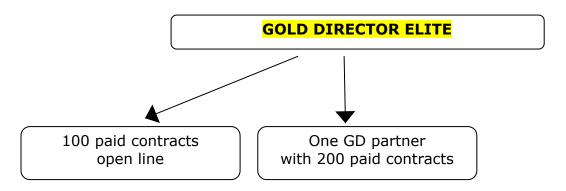

#### Position GDE (670 Euro + 5,5 Residual Commission)

A minimum of 300 paid contracts total in the qualifying month A GOLD DIRECTOR partner in one line with 200 paid contracts